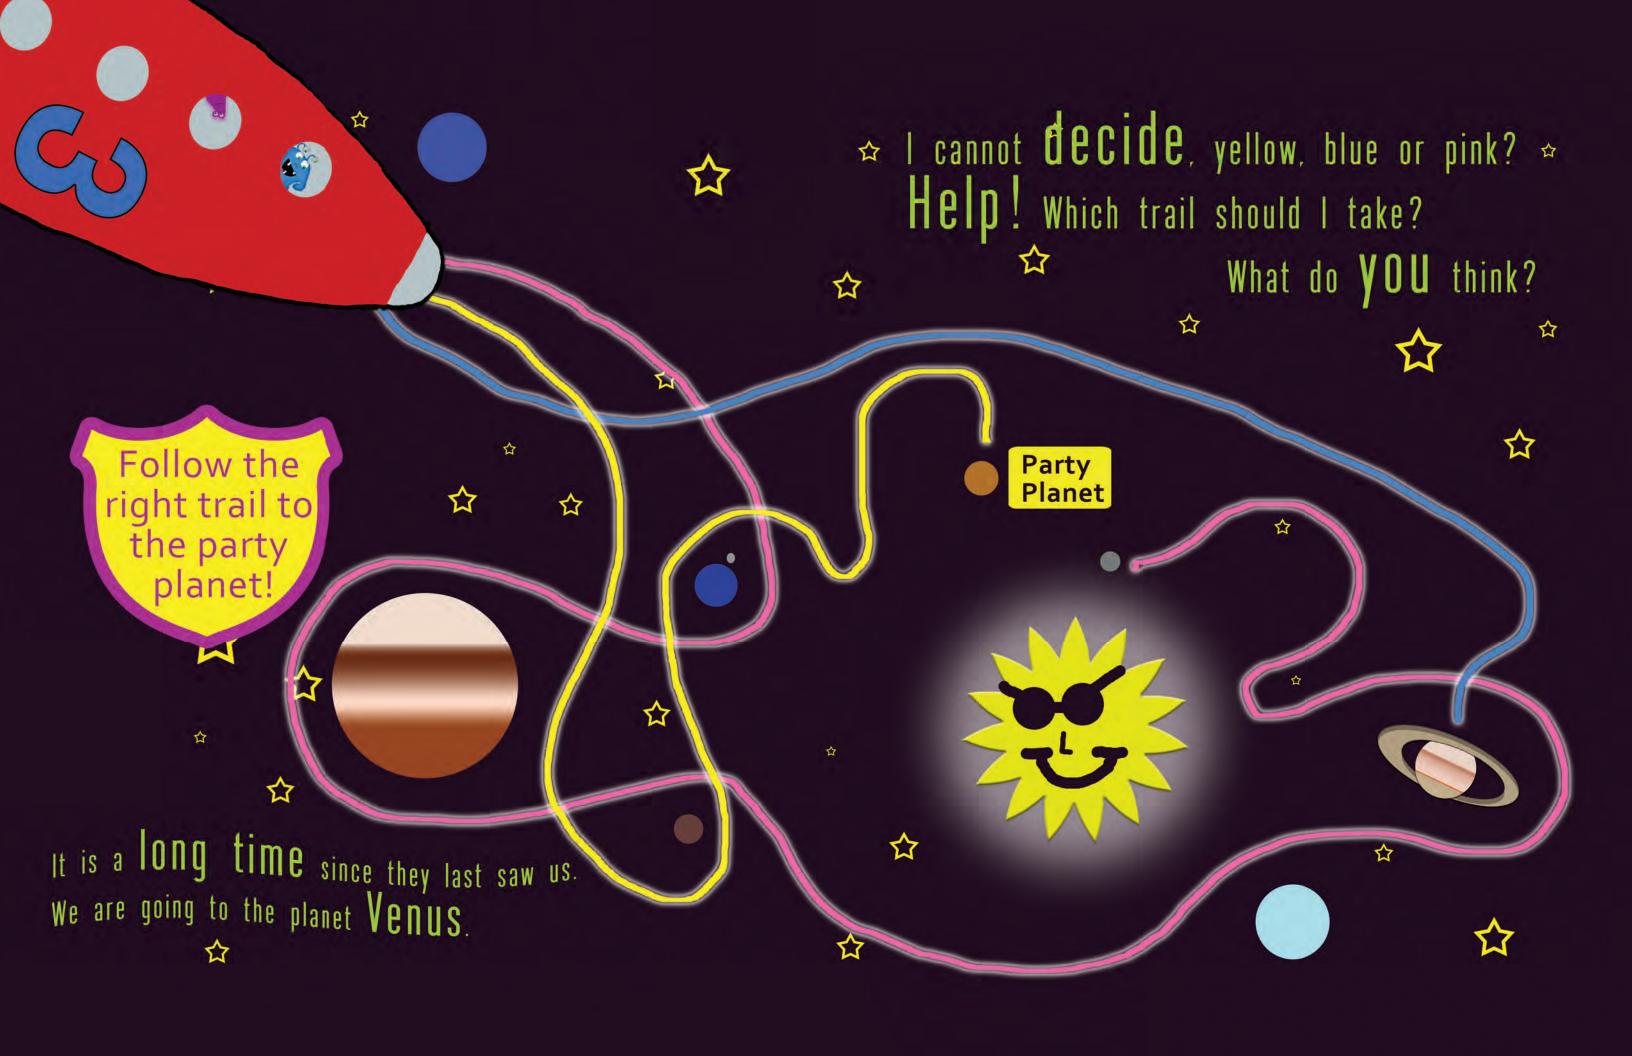

## Get past the space snakes to get into the rocket!

Hmph, naughty Bob has struck again.

Trying to find him is a pain.

Look at the untidy food and drink,
he must be here - what do you think?

00

Ava, Lottie, Melanie, Hugo, and Siôn are all here.
This party, I know who it is for, it is now SO clear.
From home to Venus, I did NOt forsee,
that the party was always for me, Minkie!