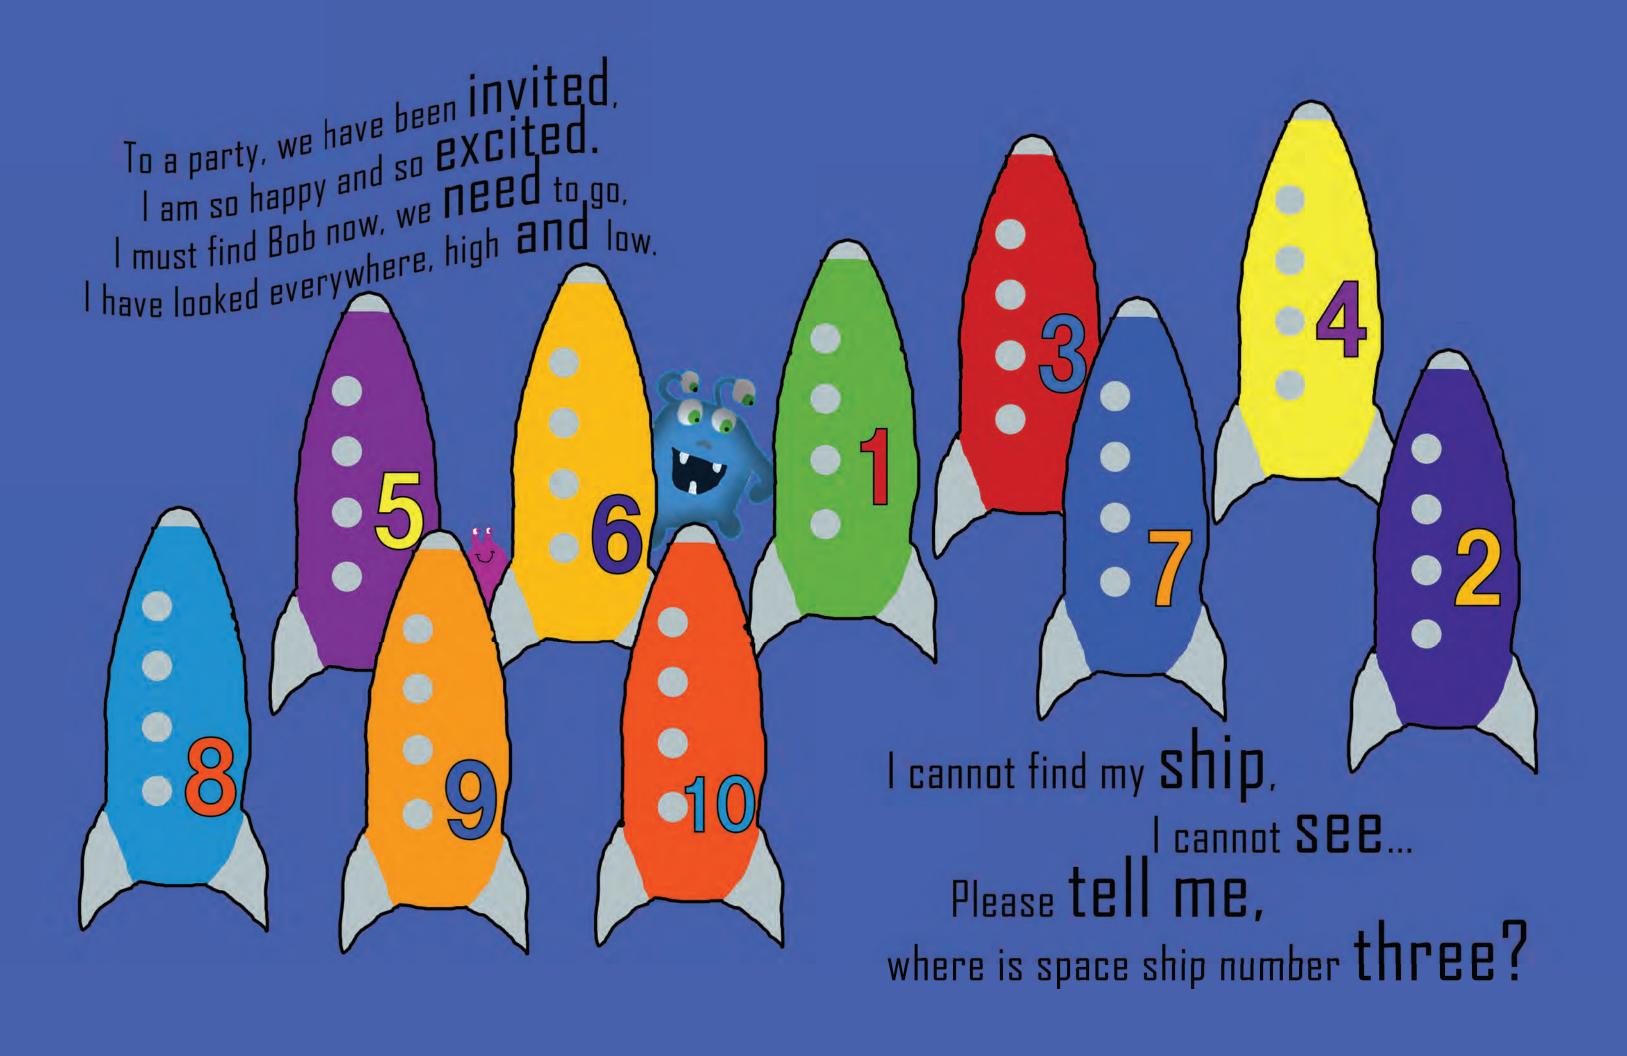

let fin m

Trace the letters to finish the message!

I need to let all my friends know that we left not so long ago.

Who is this party even for?

I cannot recall anymore!

It is Bob, he has to be here.

I will never find him, I fear