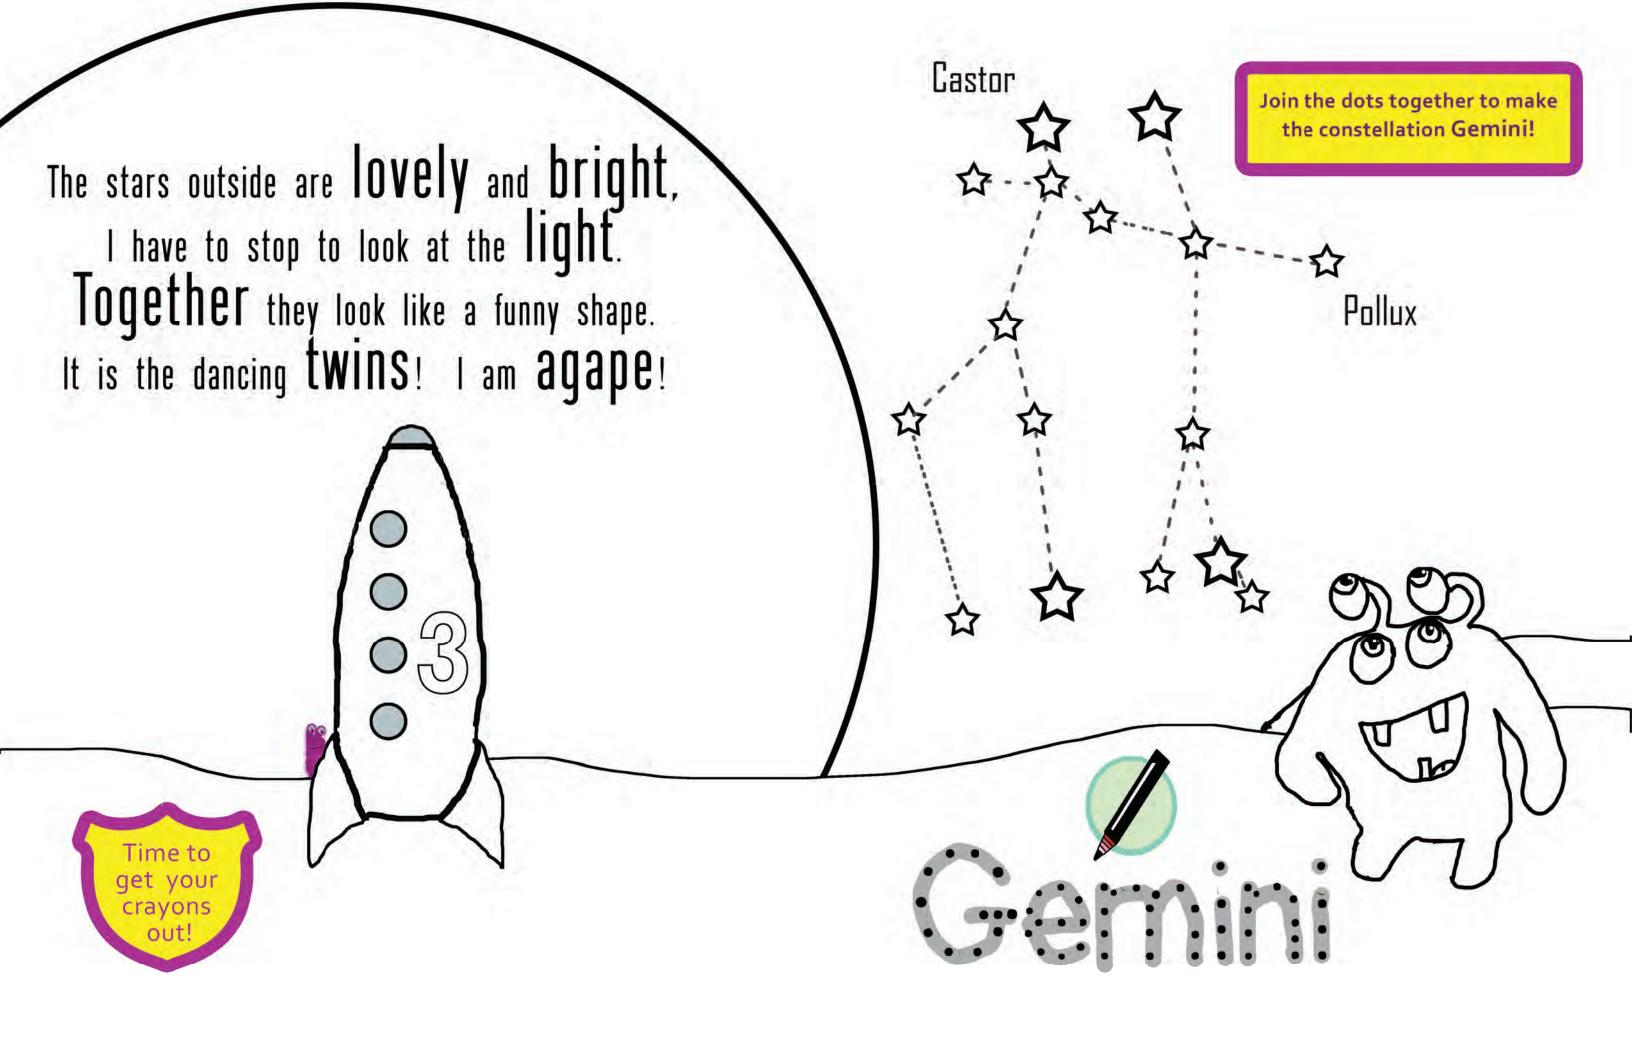

## Get past the space snakes to get into the rocket!

Hmph, naughty Bob has struck again.

Trying to find him is a pain.

Look at the untidy food and drink,
he must be here - what do you think?

00

Ava, Lottie, Melanie, Hugo, and Siôn are all here.
This party, I know who it is for, it is now SO clear.
From home to Venus, I did NOt forsee,
that the party was always for me, Minkie!