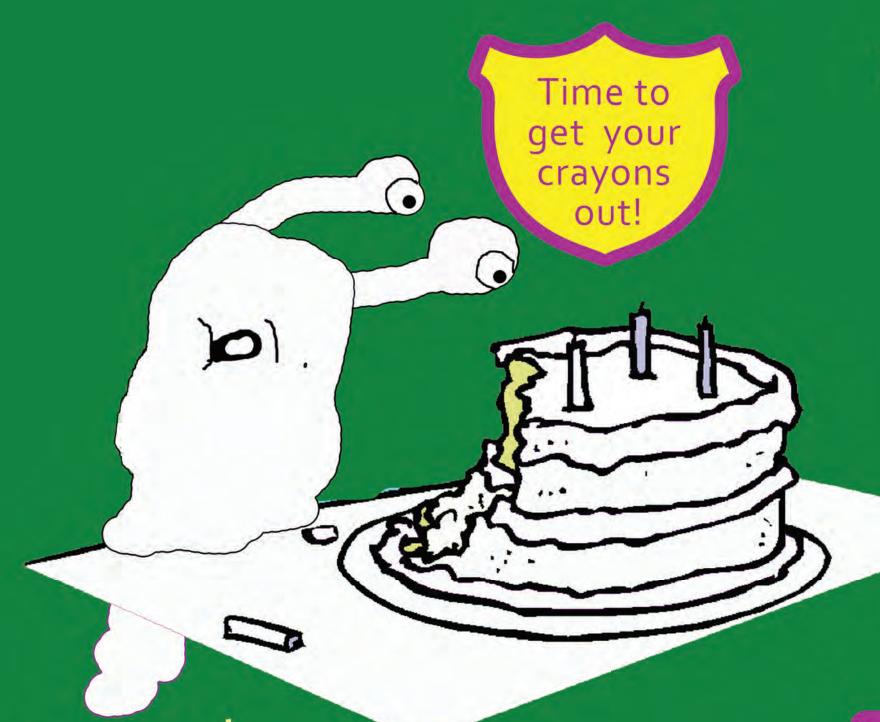

Oh no! It's gone!
Someone just could not Wait.

How many candles are there on the cake? 2, 3, 4 or 5?