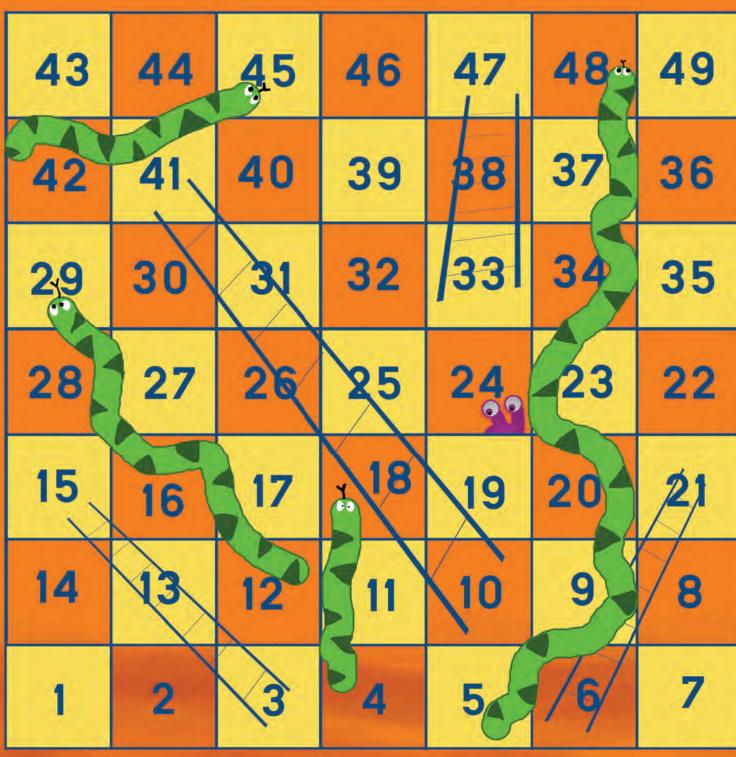

## Get past the space snakes to get into the rocket!

Hmph, naughty Bob has struck again.

Trying to find him is a pain.

Look at the untidy food and drink,
he must be here - what do you think?

00

Ava, Lottie, Melanie, Hugo, and Siôn are all here.
This party, I know who it is for, it is now SO clear.
From home to Venus, I did NOt forsee,
that the party was always for me, Minkie!