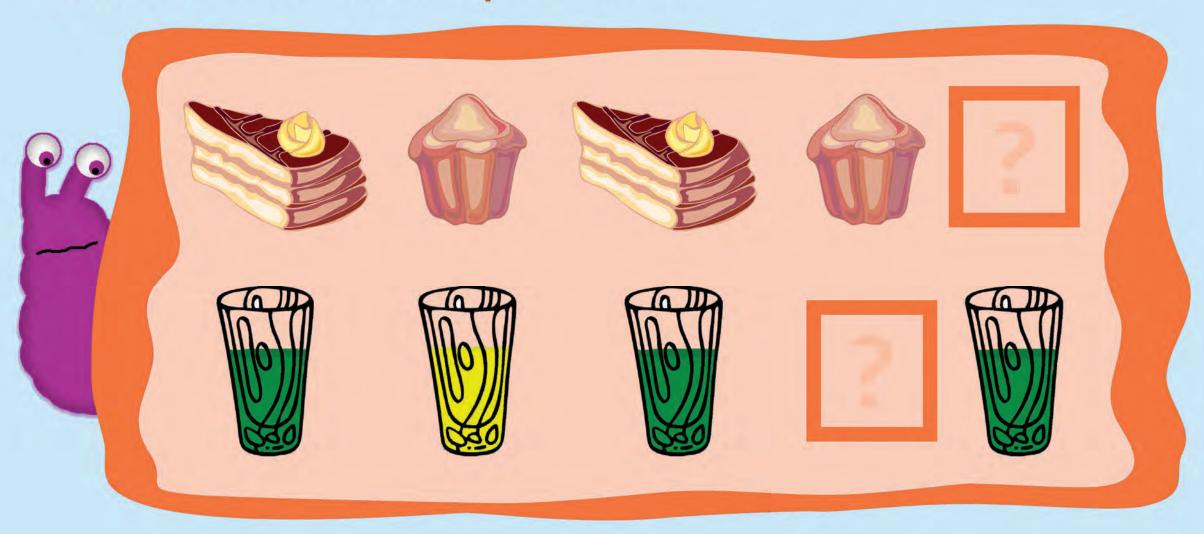

## Space Puzzles

# Minkie Monster and the Birthday Surprise

Ceri Clark















Bob is always doing this to me. Where is he hiding, where can he be?

Sorry I am late,
And you had to VOII.
I'm passing the Moon,
I will be there very SOOI!

let fin m

Trace the letters to finish the message!

I need to let all my friends know that we left not so long ago.

Who is this party even for?

I cannot recall anymore!





It is Bob, he has to be here.

I will never find him, I fear



Oh no! It's gone!
Someone just could not Wait.

How many candles are there on the cake? 2, 3, 4 or 5?





## Get past the space snakes to get into the rocket!







Hmph, naughty Bob has struck again.

Trying to find him is a pain.

Look at the untidy food and drink,
he must be here - what do you think?













00

Ava, Lottie, Melanie, Hugo, and Siôn are all here.
This party, I know who it is for, it is now SO clear.
From home to Venus, I did NOt forsee,
that the party was always for me, Minkie!





### HAPPY BIRTHDAY MINKIE!

Siôn Bananas Ava Carrots Melanie Radishes



Lottie Blueberries Hugo Broccoli

Draw a line from Minkie's friends to their names using the clue beside each one to work out who is who.









### Psst,

Don't forget to visit

MinkieMonster.com

to get a children's ebook

for free!