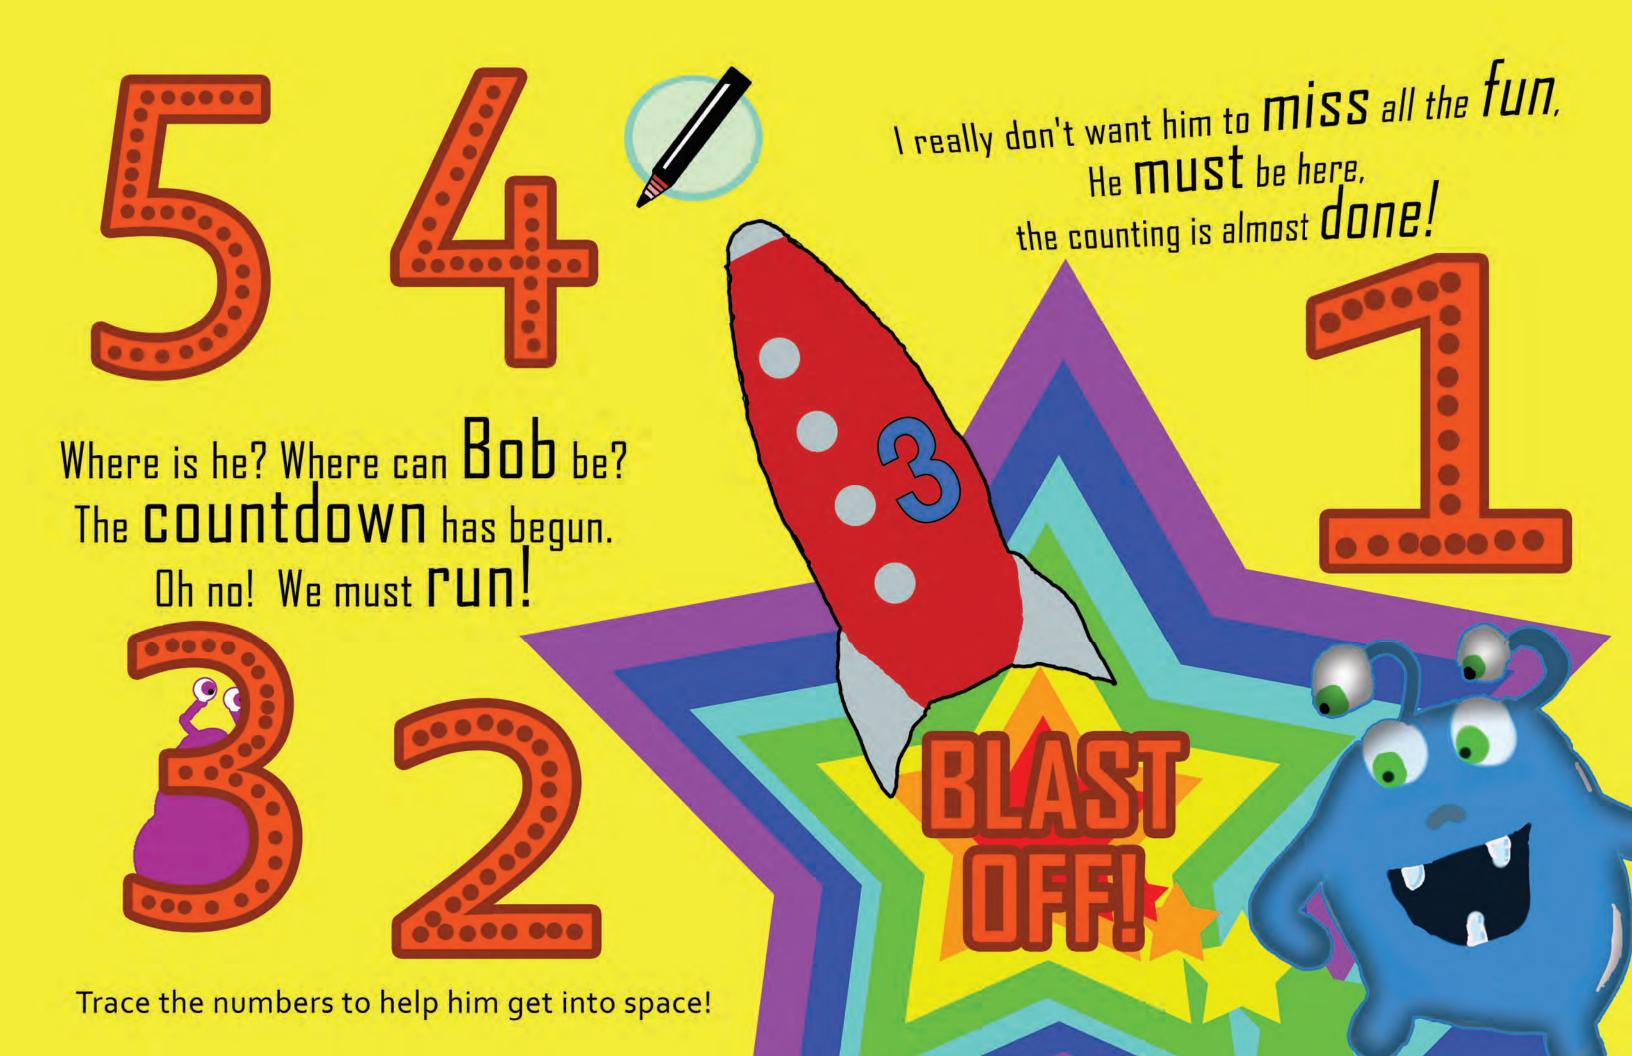

# Minkie Monster and the Birthday Surprise

Ceri Clark

Bob is always doing this to me. Where is he hiding, where can he be?

Sorry I am late,
And you had to VOII.
I'm passing the Moon,
I will be there very SOOI!

## Get past the space snakes to get into the rocket!

Hmph, naughty Bob has struck again.

Trying to find him is a pain.

Look at the untidy food and drink,
he must be here - what do you think?

00

Ava, Lottie, Melanie, Hugo, and Siôn are all here.
This party, I know who it is for, it is now SO clear.
From home to Venus, I did NOt forsee,
that the party was always for me, Minkie!