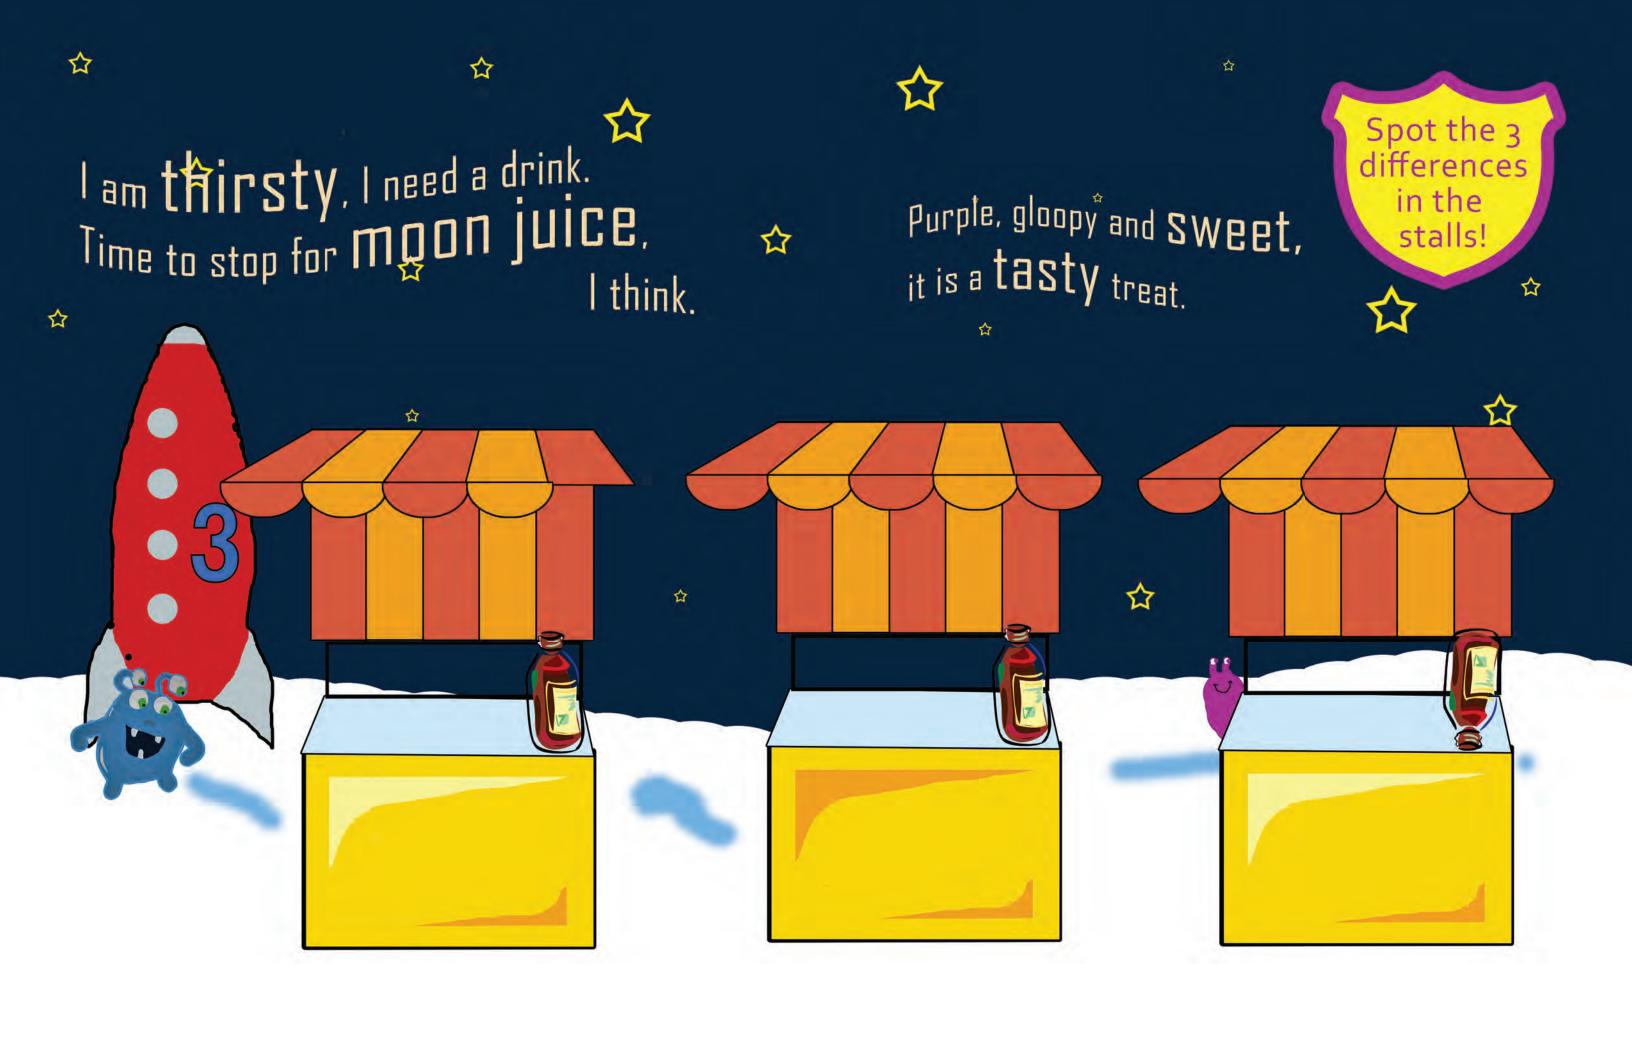

Oh no! It's gone!
Someone just could not Wait.

How many candles are there on the cake? 2, 3, 4 or 5?