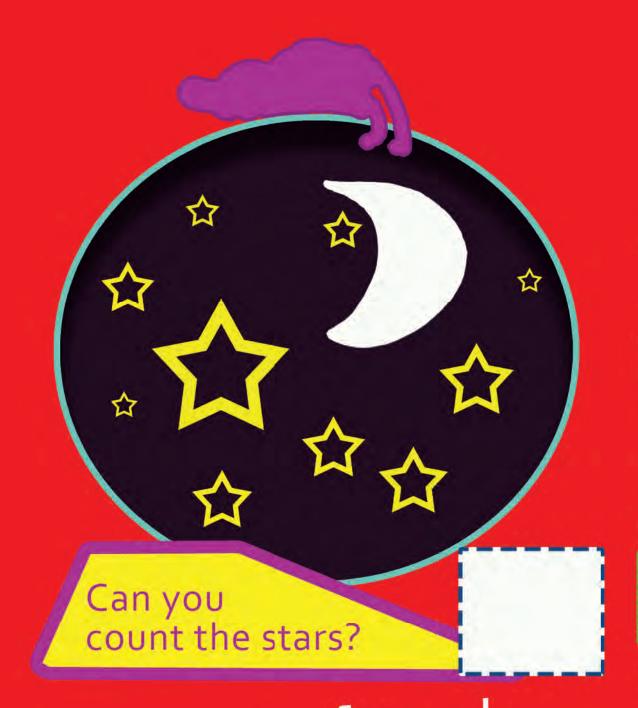

Oh no! It's gone!
Someone just could not Wait.

How many candles are there on the cake? 2, 3, 4 or 5?