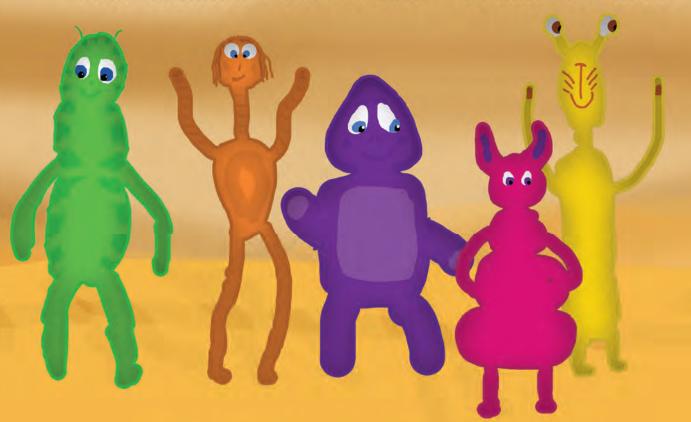

### HAPPY BIRTHDAY MINKIE!

Siôn Bananas Ava Carrots Melanie Radishes

Lottie Blueberries Hugo Broccoli

Draw a line from Minkie's friends to their names using the clue beside each one to work out who is who.