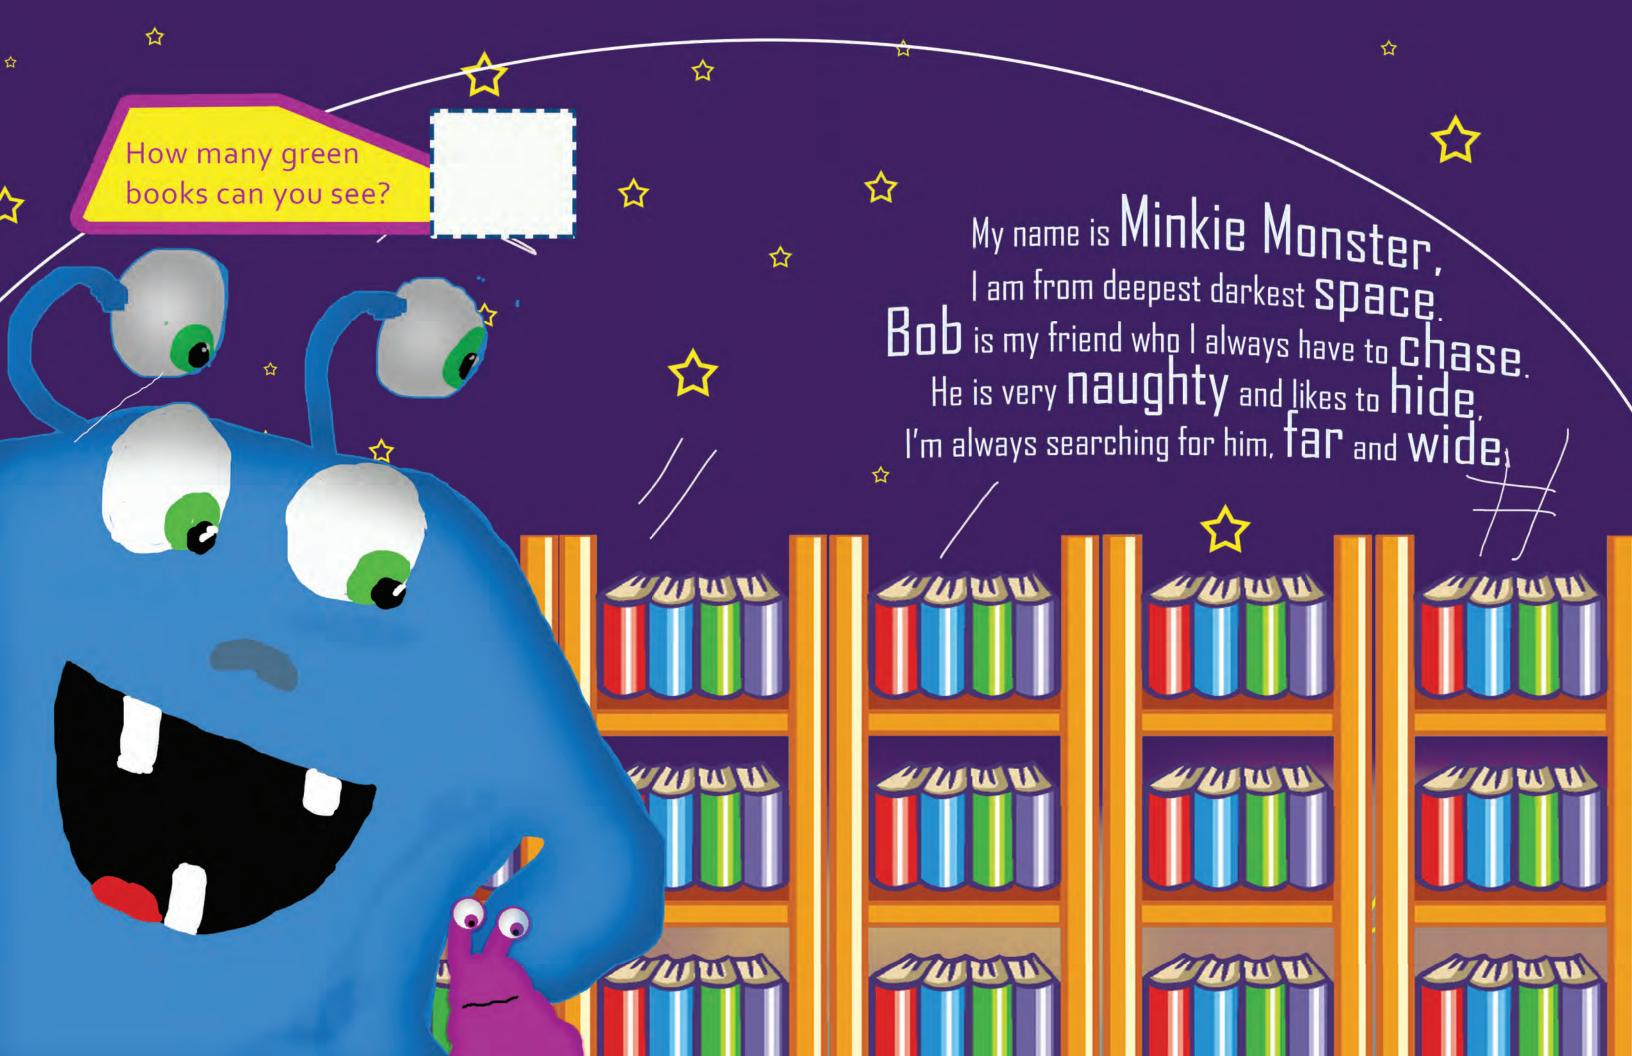

# Minkie Monster and the Birthday Surprise

Ceri Clark

Bob is always doing this to me. Where is he hiding, where can he be?

Sorry I am late,
And you had to VOII.
I'm passing the Moon,
I will be there very SOOI!